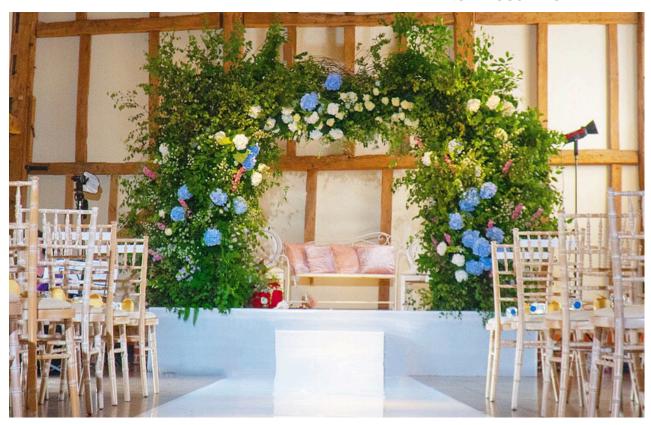

#### WEDDING FLOWERS

5-6 BUD VASES WITH CANDLES FROM £75

PEDESTAL ARRANGEMENT FROM £385 EACH

FLORAL ARCH FROM £2000 DECONSTRUCTED ARCH FROM £1350

#### WEDDING CEREMONY DESIGN PACKAGE

### CEREMONY STYLING AND FLORAL DESIGN FOR 100+ GUESTS

(Choice of seasonal flowers and colours)

#### FROM £1500

10 Pew ends | 2 Pedestal arrangements 10 Meter aisle runner | 15 Sets of 3 candles and holders

\*Prices excludes delivery, setting up and collection.

\*All tailored statement designs are charge on a bespoke basis.