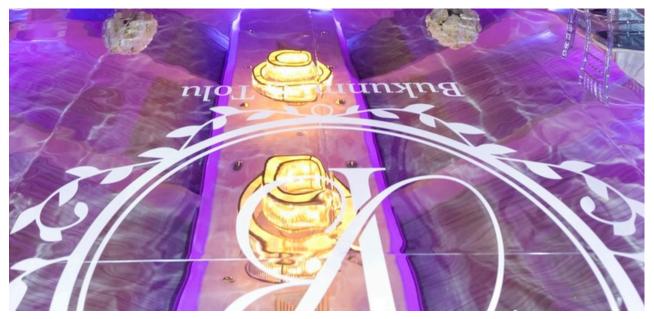

# CENTREPIECES

CENTREPIECE WITH FRESH FLOWERS FROM  $\mathfrak{L}220$ 

FRESH FLOWERS AND
SILK HYDRANGEA FROM £200

CYLINDER VASES DESIGN WITH CANDLES FROM £140

#### WEDDING FLOWERS

LOW VASE DESIGN WITH CANDLES FROM £160

MANTELPIECE ARRANGEMENT FROM £170 PER FT

6FT TOP TABLE FLORAL GARLAND WITH CANDLES FROM \$1180

#### WEDDING FLOWERS

GREENERY GARLAND FROM £55 PER FT

FLOWERS AND GREENERY
GARLAND FROM £150 PER FT

SWEETHEART TABE DESIGN WITH CANDLES FROM £1500

#### WEDDING FLOWERS

5-6 BUD VASES WITH CANDLES FROM £75

PEDESTAL ARRANGEMENT FROM £385 EACH

FLORAL ARCH FROM £2000 DECONSTRUCTED ARCH FROM £1350