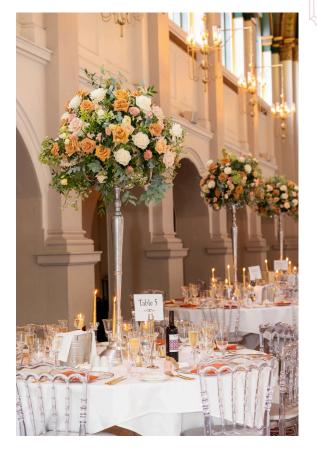

#### WEDDING FLOWERS

5-6 BUD VASES WITH CANDLES FROM £75

PEDESTAL ARRANGEMENT FROM £385 EACH

FLORAL ARCH FROM £2000 DECONSTRUCTED ARCH FROM £1350