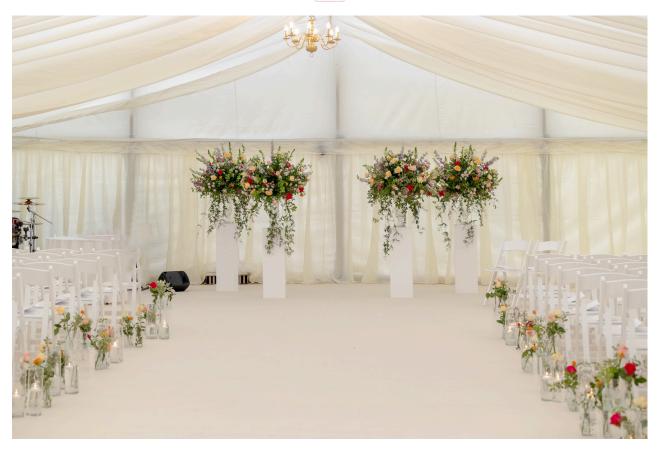

#### WEDDING CEREMONY DESIGN PACKAGE

### CEREMONY STYLING AND FLORAL DESIGN FOR 100+ GUESTS

(Choice of seasonal flowers and colours)

#### FROM £1500

10 Pew ends | 2 Pedestal arrangements 10 Meter aisle runner | 15 Sets of 3 candles and holders

\*Prices excludes delivery, setting up and collection.

\*All tailored statement designs are charge on a bespoke basis.